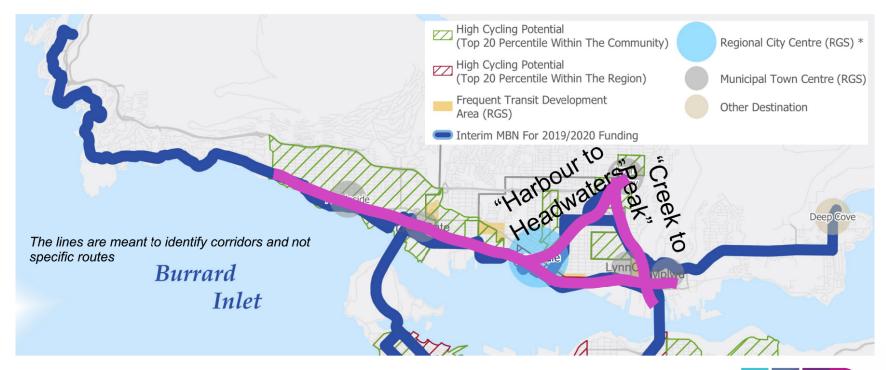

## 2024 Improvements planned on 3 Top Priority Bikeways

#### DNV

- Marine Dr LGB to Cap Rd
- Mains St Harbour to Lynn Creek bridge
- Start Brooksbank-Rufus-Kirkstone (with C-L overpass)

#### CNV

- Casano-Loutet Overpass Rufus to Brooksbank
- DWV
  - Get our prioritized bikeways into Transportation Strategy?
  - 31<sup>st</sup> + Westmount? Downhill?
- MoTI
  - Phibbs completion
- 2024 Budget allocation for Bikeways.
  - Checking 2024 budgets.

### Remaining GAPs on Top Priority Bikeways

#### DNV

- Marine Dr (Capilano to McGuire)
- Harbour (Marine to Barrows)
- Lynn Valley TC to Lynn Creek TC
  - East: Mtn Hwy Vs. Arborlynn+ Appin+ 20th+ Viewlynn: 2025 study?
  - West: Salop Trail (Cloverley to Shavington)

#### CNV

- Midtown connector: Concepts in 2024?
- Chesterfield (Esplanade to Midtown)

#### DWV

- Spirit Trail bypass to south of Park Royal
- Waterfront Park gaps
- Bellevue (John Lawson Park to Dundarave)
- Marine Drive (25<sup>th</sup> to 26<sup>th</sup>)