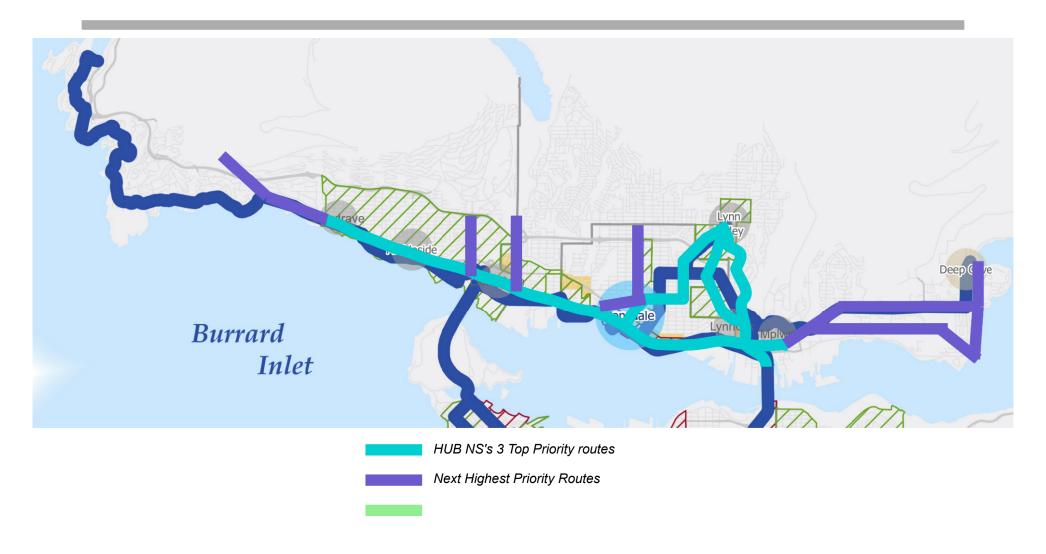

## 2024 Improvements planned on 3 Top Priority Bikeways

#### DNV

- Marine Dr LGB to Cap Rd
- Mains St Harbour to Lynn Creek bridge
- Start Brooksbank-Rufus-Kirkstone (with C-L overpass)

#### CNV

- Casano-Loutet Overpass Rufus to Brooksbank
- DWV
  - Get our prioritized bikeways into Transportation Strategy?
  - 31<sup>st</sup> + Westmount? Downhill?
- MoTI
  - Phibbs completion
- 2024 Budget allocation for Bikeways.
  - Checking 2024 budgets.

### Remaining GAPs on Top Priority Bikeways

#### DNV

- Marine Dr (Capilano to McGuire)
- Harbour (Marine to Barrows)
- Lynn Valley TC to Lynn Creek TC
  - East: Mtn Hwy Vs. Arborlynn+ Appin+ 20th+ Viewlynn: 2025 study?
  - West: Salop Trail (Cloverley to Shavington)

#### CNV

- Midtown connector: Concepts in 2024?
- Chesterfield (Esplanade to Midtown)

#### DWV

- Spirit Trail bypass to south of Park Royal
- Waterfront Park gaps
- Bellevue (John Lawson Park to Dundarave)
- Marine Drive (25<sup>th</sup> to 26<sup>th</sup>)

## Next Highest Priority routes

Once the top 3 priority are fully completed

## **Next Highest Priority Bikeways**

#### DNV

- MSP: will be upgraded in 2024.
- Eastern Spirit Trail: Planning now, start construction in 2025 till 2028+
- Capilano Corridor: Concepts in 2025??

#### CNV

- Lonsdale corridor up to 27<sup>th</sup>
- Midtown to Marine Dr.
- Upper level connector: Working with MoTI in 2024

#### DWV

- Taylor Way corridor
- Marine+Westmount to Cypress Village