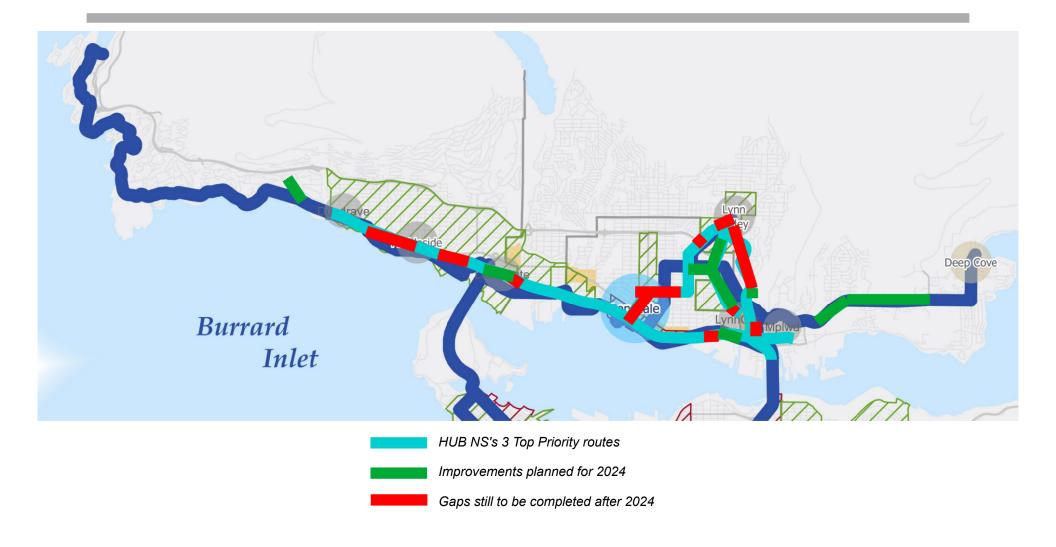

## 2024 Planned Improvements & Gaps

## 2024 Improvements planned on 3 Top Priority Bikeways

#### DNV

- Marine Dr LGB to Cap Rd
- Mains St Harbour to Lynn Creek bridge
- Start Brooksbank-Rufus-Kirkstone (with C-L overpass)

#### CNV

- Casano-Loutet Overpass Rufus to Brooksbank
- DWV
  - Get our prioritized bikeways into Transportation Strategy?
  - 31<sup>st</sup> + Westmount? Downhill?
- MoTI
  - Phibbs completion
- 2024 Budget allocation for Bikeways.
  - Checking 2024 budgets.

### Remaining GAPs on Top Priority Bikeways

#### DNV

- Marine Dr (Capilano to McGuire)
- Harbour (Marine to Barrows)
- Lynn Valley TC to Lynn Creek TC
  - East: Mtn Hwy Vs. Arborlynn+ Appin+ 20th+ Viewlynn: 2025 study?
  - West: Salop Trail (Cloverley to Shavington)

#### CNV

- Midtown connector: Concepts in 2024?
- Chesterfield (Esplanade to Midtown)

#### DWV

- Spirit Trail bypass to south of Park Royal
- Waterfront Park gaps
- Bellevue (John Lawson Park to Dundarave)
- Marine Drive (25<sup>th</sup> to 26<sup>th</sup>)