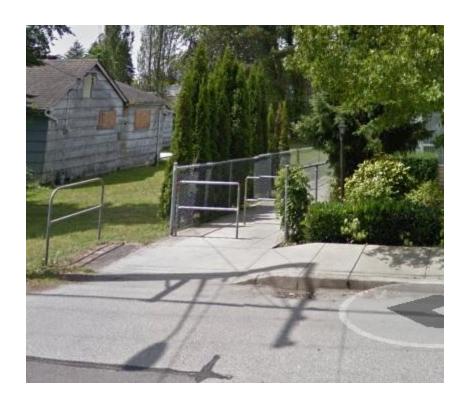

#### #344 - Gates MUP between Burnett and 228th Street

Replace gates at both ends of multi-use pathway between Burnett Street and 228th Street with bollards to facilitate passage of bicycles, in particular those with panniers, trailers, recumbent bikes and tricycles.

#### Approximate location: