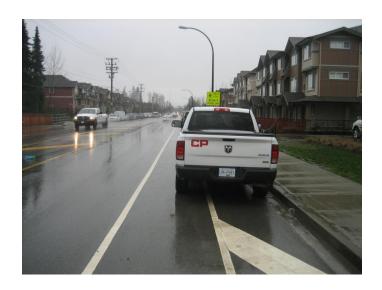

### #353 - 240th Street bike lane southbound north of Albion Elementary School

240th Street bike lane SB north of Albion Elementary: no parking sign and picket fence (placed 30 cms to the right of the left-most line of the diagonally striped no parking area) to prevent parking on bike lane in 'no parking' zone: