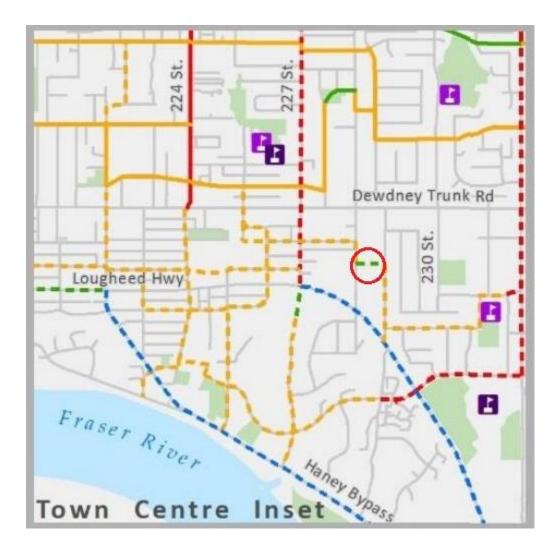

Suggested spot improvements:

#### #344 - Gates MUP between Burnett and 228th Street

Replace gates at both ends of multi-use pathway between Burnett Street and 228th Street with bollards to facilitate passage of bicycles, in particular those with panniers, trailers, recumbent bikes and tricycles.

#### Approximate location:





### #353 - 240th Street bike lane southbound north of Albion Elementary School

240th Street bike lane SB north of Albion Elementary: no parking sign and picket fence (placed 30 cms to the right of the left-most line of the diagonally striped no parking area) to prevent parking on bike lane in 'no parking' zone:



## #354 - 216th Street no parking zones

No parking signs on 216th Street between 124th and 128th Ave.

# #355 - Laity & Dewdney intersection

No right turn on red signs.