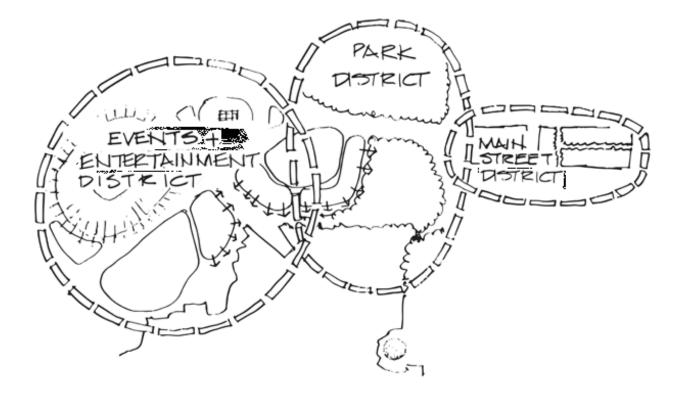

# Vancouver-UBC Local Committee

#### City Infrastructure Additions & Upgrades November 21, 2017



www.bikehub.ca

Your Cycling Connection

# Topics

- CoV 5 Year Cycling Network Additions & Upgrades
- NE False Creek
- River District (East Fraser Lands)

5 Year Cycling Network Additions & Upgrades



## North East False Creek

Aerial view of Northeast False Creek with Stanley park and the North Shore mountains in the background.

11 E .- 11

31

Antonie and and an and a state of the second

HEPERALS.



## Three Districts



## New Street Layout



# **Existing Viaducts**



## Dunsmuir Active Bridge



# Grand Pacific Blvd



## East Fraser Lands