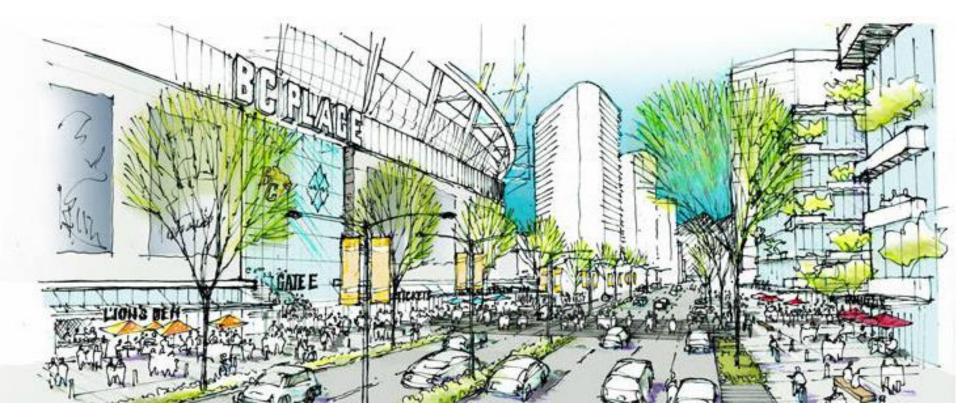

# Vancouver-UBC Local Committee

#### City Infrastructure Additions & Upgrades November 21, 2017



www.bikehub.ca

Your Cycling Connection

# Topics

- CoV 5 Year Cycling Network Additions & Upgrades
- NE False Creek
- River District (East Fraser Lands)

5 Year Cycling Network Additions & Upgrades



## North East False Creek

Aerial view of Northeast False Creek with Stanley park and the North Shore mountains in the background.

11 E .- 11

31

Antonie and and an and a state of the second

HEPERALS.



## Three Districts



## New Street Layout



# **Existing Viaducts**



## Dunsmuir Active Bridge



# Grand Pacific Blvd



## East Fraser Lands