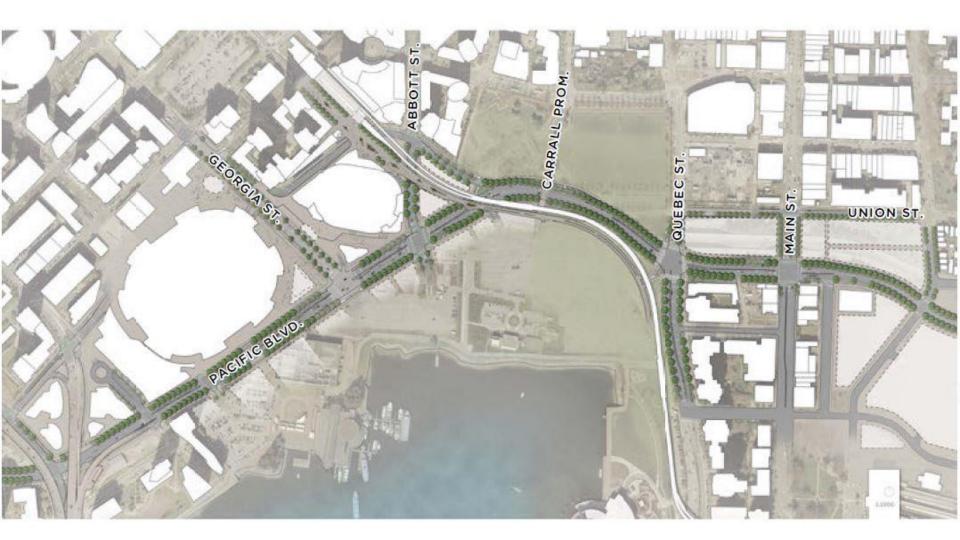

# Vancouver-UBC Local Committee

#### City Infrastructure Additions & Upgrades November 21, 2017



www.bikehub.ca

Your Cycling Connection

# Topics

- CoV 5 Year Cycling Network Additions & Upgrades
- NE False Creek
- River District (East Fraser Lands)

5 Year Cycling Network Additions & Upgrades



## North East False Creek

Aerial view of Northeast False Creek with Stanley park and the North Shore mountains in the background.

11 E .- 11

31

Antonie and and an and a state of the second

HEPERALS.



## Three Districts



## New Street Layout



# **Existing Viaducts**



## Dunsmuir Active Bridge



# Grand Pacific Blvd



## East Fraser Lands