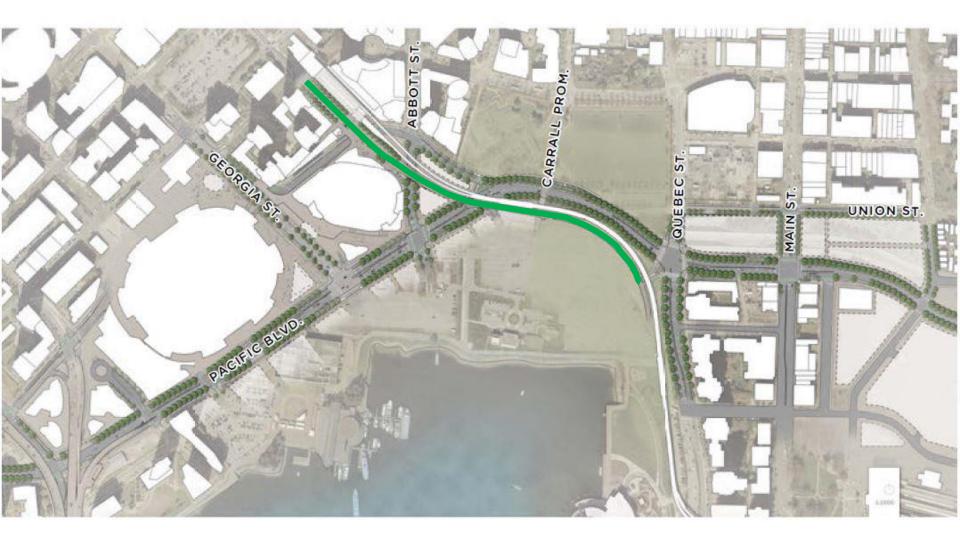

# Vancouver-UBC Local Committee

#### City Infrastructure Additions & Upgrades November 21, 2017



www.bikehub.ca

Your Cycling Connection

# Topics

- CoV 5 Year Cycling Network Additions & Upgrades
- NE False Creek
- River District (East Fraser Lands)

5 Year Cycling Network Additions & Upgrades



## North East False Creek

Aerial view of Northeast False Creek with Stanley park and the North Shore mountains in the background.

11 E .- 11

31

Antonie and and an and a state of the second

HEPERALS.



## Three Districts



## New Street Layout



# **Existing Viaducts**



## Dunsmuir Active Bridge



# Grand Pacific Blvd



## East Fraser Lands