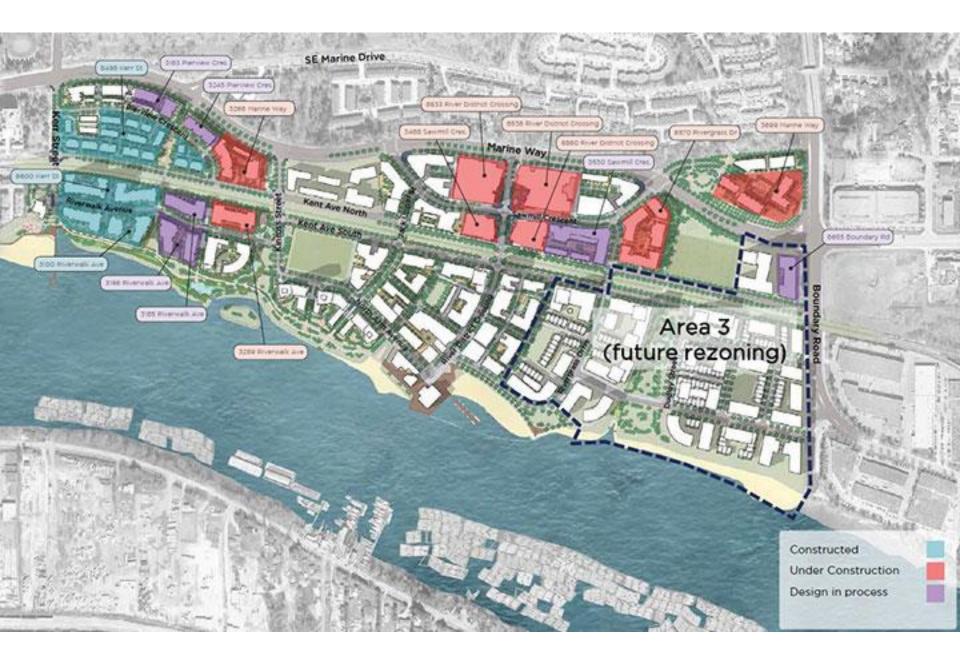

# Vancouver-UBC Local Committee

#### City Infrastructure Additions & Upgrades November 21, 2017



www.bikehub.ca

Your Cycling Connection

# Topics

- CoV 5 Year Cycling Network Additions & Upgrades
- NE False Creek
- River District (East Fraser Lands)

5 Year Cycling Network Additions & Upgrades



## North East False Creek

Aerial view of Northeast False Creek with Stanley park and the North Shore mountains in the background.

11 E .- 11

31

Antonie and and an and a state of the second

HEPERALS.



## Three Districts



## New Street Layout



# **Existing Viaducts**



## Dunsmuir Active Bridge



# Grand Pacific Blvd



## East Fraser Lands