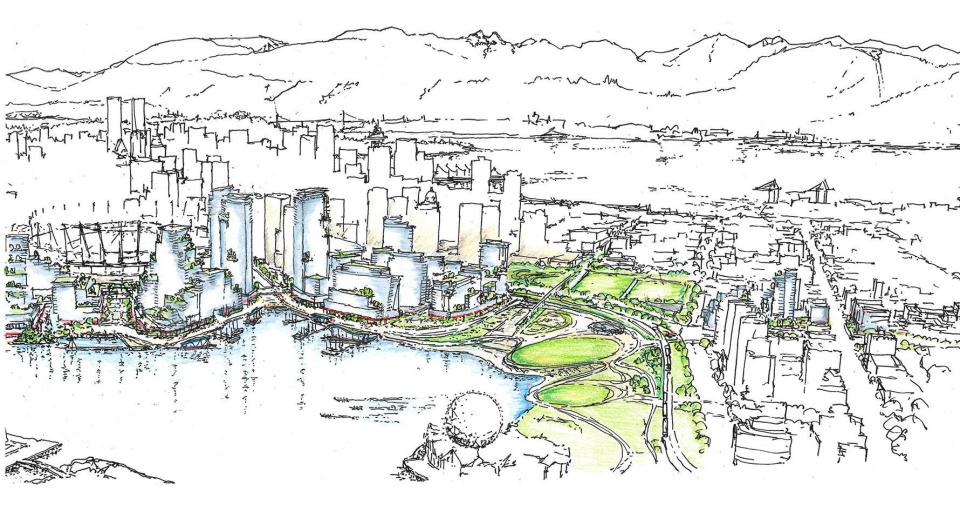

## North East False Creek

Aerial view of Northeast False Creek with Stanley park and the North Shore mountains in the background.

11 E .- 11

31

Antonie and and an and a state of the second

HEPERALS.