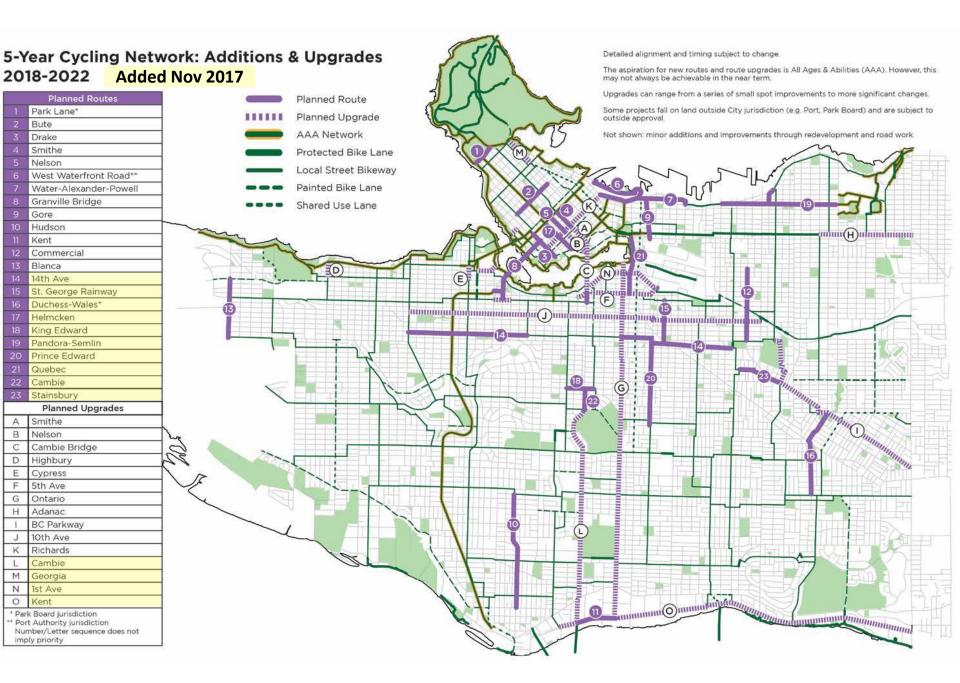

# Topics

- CoV 5 Year Cycling Network Additions & Upgrades
- NE False Creek
- River District (East Fraser Lands)

5 Year Cycling Network Additions & Upgrades