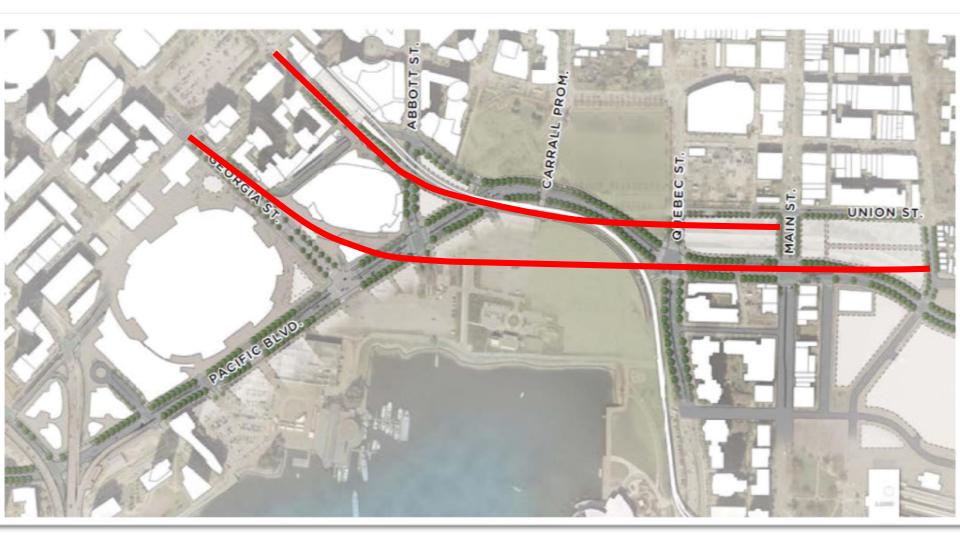

# Vancouver-UBC Local Committee

#### City Infrastructure Additions & Upgrades November 21, 2017



www.bikehub.ca

Your Cycling Connection

# Topics

- CoV 5 Year Cycling Network Additions & Upgrades
- NE False Creek
- River District (East Fraser Lands)

5 Year Cycling Network Additions & Upgrades



## North East False Creek

Aerial view of Northeast False Creek with Stanley park and the North Shore mountains in the background.

11 E .- 11

31

Antonie and and an and a state of the second

HEPERALS.



## Three Districts



## New Street Layout



# **Existing Viaducts**



## Dunsmuir Active Bridge



# Grand Pacific Blvd



## East Fraser Lands