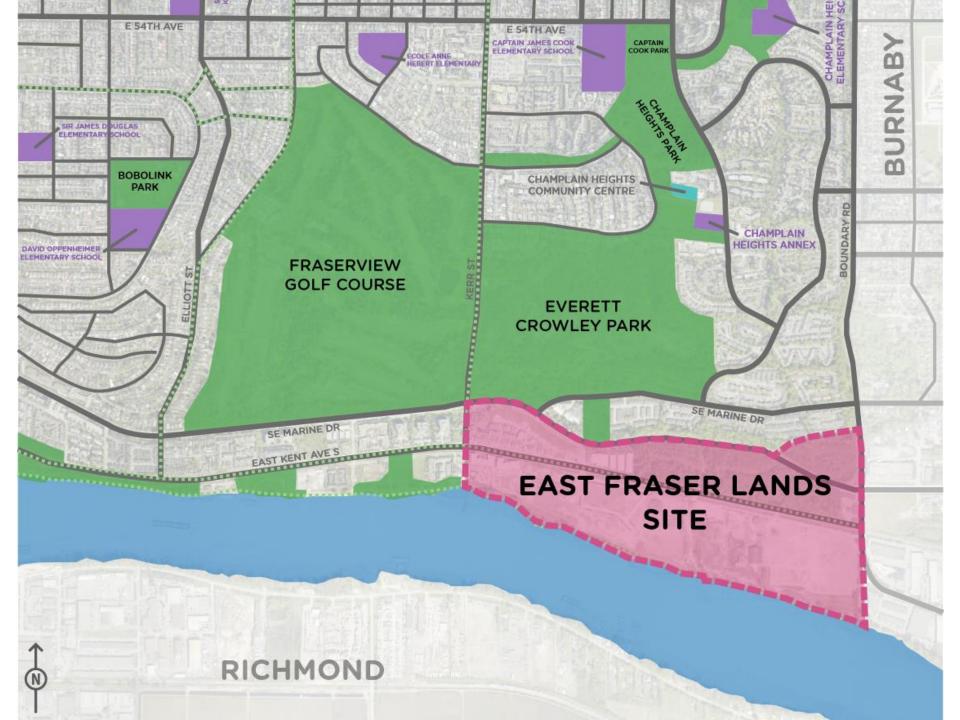

# Vancouver-UBC Local Committee

#### City Infrastructure Additions & Upgrades November 21, 2017



www.bikehub.ca

Your Cycling Connection

# Topics

- CoV 5 Year Cycling Network Additions & Upgrades
- NE False Creek
- River District (East Fraser Lands)

5 Year Cycling Network Additions & Upgrades



## North East False Creek

Aerial view of Northeast False Creek with Stanley park and the North Shore mountains in the background.

11 E .- 11

31

Antonie and and an and a state of the second

HEPERALS.



## Three Districts



## New Street Layout



# **Existing Viaducts**



## Dunsmuir Active Bridge



# Grand Pacific Blvd



## East Fraser Lands